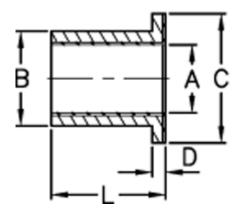

## **Measures**

| A max                                | = 8.0660000000000007 |  |
|--------------------------------------|----------------------|--|
| A min                                | = 8.032999999999995  |  |
| B max                                | = 12.04599999999999  |  |
| B min                                | = 12.028             |  |
| Bore "push-fit" max                  | = 12.018000000000001 |  |
| Bore "push-fit" min                  | = 12                 |  |
| Bore housing coarse fit max = 12.071 |                      |  |
| Bore housing coarse fit min          | = 12.04599999999999  |  |
|                                      |                      |  |

| Bush weight kg             | = 0.00259 |
|----------------------------|-----------|
| Bush <sup>-</sup> external | = 12      |
| Bush <sup>-</sup> internal | = 8       |
| Flange outer diameter C    | = 16      |
| Flange width D             | = 2       |
| Length max                 | = 12      |
| Length min                 | = 11.75   |
| Shaft <sup>-</sup>         | = 8       |